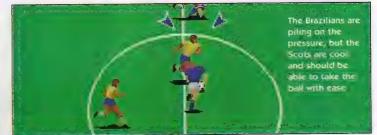

is nearby.

With the ball at your feet, button A and C pass it to a nearby player, while B boots it upfield or shoots if you stand a chance at goal.

There's nothing special about World Cup '92. OK, it plays quite well and the presentation is neat, but it's just a pretty dull footie sim, the likes of which have been seen since the dawn of computers.

There is also a lack of options, ie no weather conditions or variation of field types, most of which you come to expect in any worthwhile football game in this present day.

This makes it tire very easily and I expect you won't be playing for long.



The big game between England and France is about to start, with a place in the quarter-finals awarded to the winners



DayGlo Maradona, and the Italians are enduring the short stuff's skill







That large spike will kill you if you touch it and lob out loads of fire balls if killed



These contraptions will fling you high into the heavens if jumped on



definitely one of my favourite games on the Amiga and now at last, a new version is appearing on the Mega Drive, albeit under a different name.

An evil wizard has turned you, a meaty young bloke, into an ape and kidnapped your girlfriend.



Apes like nothing more than swinging about and this one is no exception





To get past the first end-of-level jobbie, shoot the faces which would be on either side of the square floating face - if Toki hadn't already done so!



Och! Look at that ugly flying birdy thing, it seems friendly! (But it isn't, is it?)

Now you must battle your way through various levels to revert back to yo